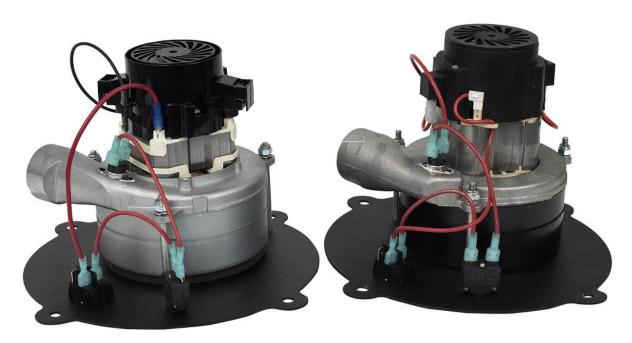

Please note that the fan covers on each motor are different. This will help in distinguishing which replacement brushes you will need to order. New motor (top left) previous motor (top right) correlate with the brushes seen below.

PART # VK-PDS21-48 NEW

PART # VK-PDS21-48 PREVIOUS

Motor Part # VK-PDS21-02 Faceplate Part # VK VK-PDS21-05