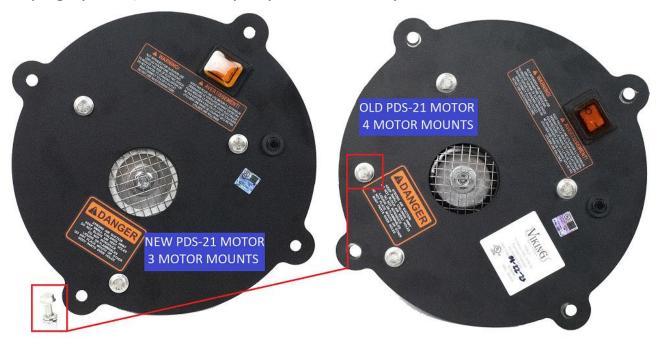

The above image displays the new motor (left) and previous motor (right) attached to the faceplate. Please note that the new motor on the left now has 3 motor mounts, reduced from 4 motor mounts seen on the right. New motors can be attached to existing faceplates with 4 mounting holes by utilizing 3 of 4 mounting points. The 4<sup>th</sup> motor mount on the old faceplate (red square on the right) can be blocked with nuts, bolts, & washers (red square on the left).