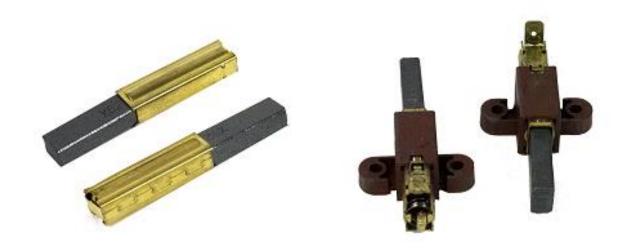

Please note that the fan covers on each motor are different. This will help in distinguishing which replacement brushes you will need to order. New motor (top left) previous motor (top right) correlate with the brushes seen below.